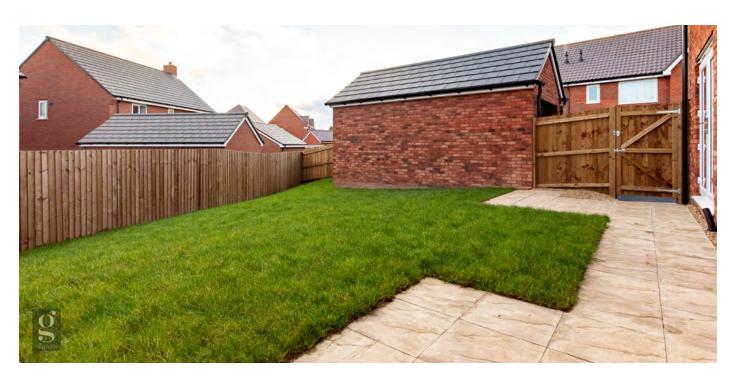

## OUTSIDE

At the front of the property is off-road parking for 2 cars and a detached garage. To the rear is an enclosed family Garden, with access via double doors from both the Sitting Room & Kitchen/Dining Room.

The Patio area framing the house is ideal for hosting guests and summers Barbecues, whilst the remainder of the Garden is laid to lawn and fully fenced.