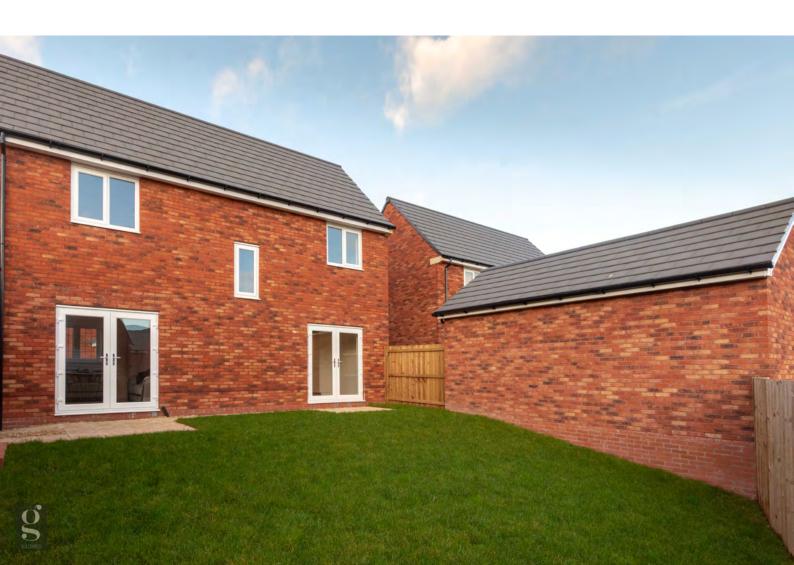

## OUTSIDE

At the front of the property is off-road parking for 2 cars and a detached garage. To the rear is an enclosed family Garden, with access via double doors from both the Sitting Room & Kitchen/Dining Room.

The Patio area framing the house is ideal for hosting guests and summers Barbecues, whilst the remainder of the Garden is laid to lawn and fully fenced.