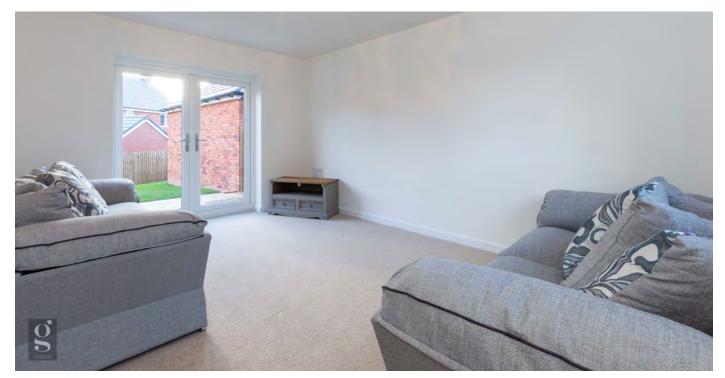

Sitting Room – the spacious well-lit room is flooded with light from french double doors opening out into the rear garden. The room is fully carpeted and has ample space for a three-piece suite, television set and additional furniture.