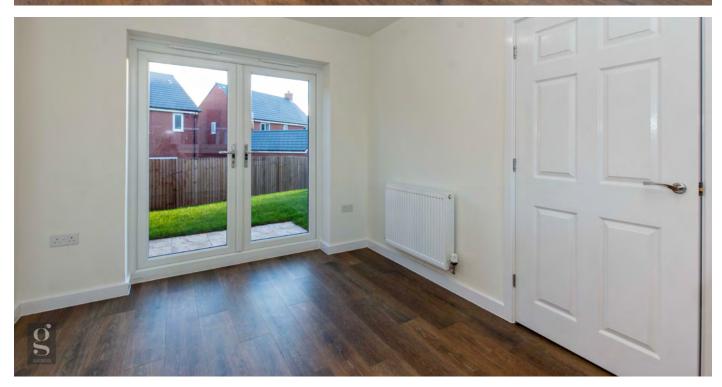

Sitting Room – the spacious well-lit room is flooded with light from french double doors opening out into the rear garden. The room is fully carpeted and has ample space for a three-piece suite, television set and additional furniture.