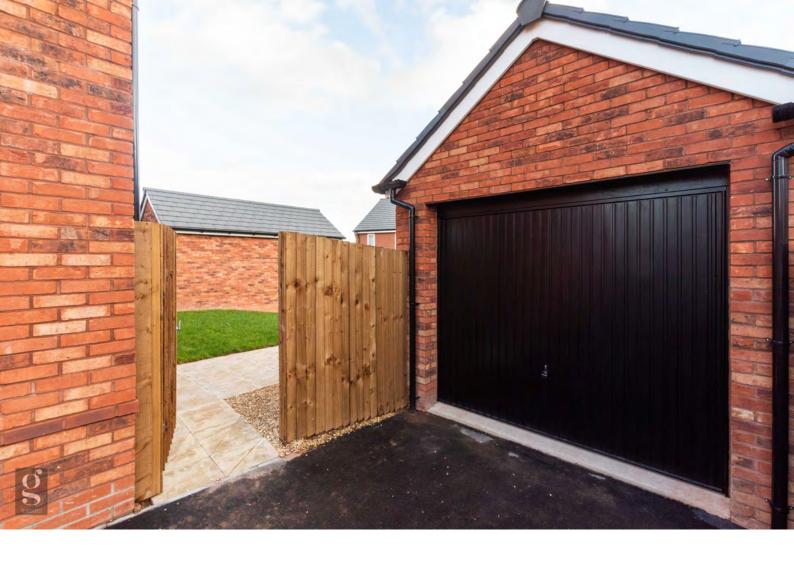

## OUTSIDE

At the front of the property is off-road parking for 2 cars and a detached garage. To the rear is an enclosed family Garden, with access via double doors from both the Sitting Room & Kitchen/Dining Room.