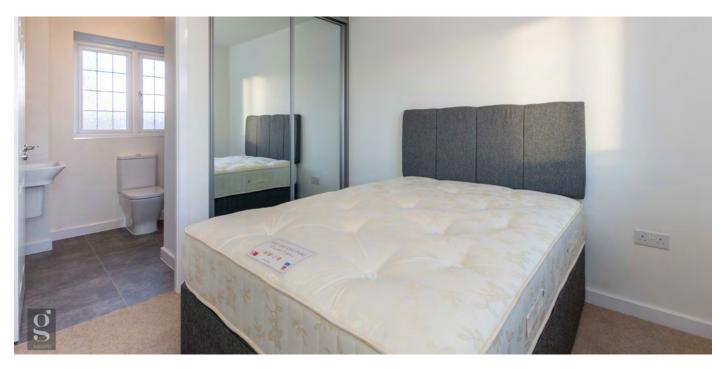

Master Bedroom – the luxurious Master Bedroom is light and spacious, with a double wardrobe fitted into the wall with sliding doors fronted by floor to ceiling mirrors. The carpeted bedroom has plenty of room for a king size bed plus additional furniture. Also included is an Ensuite, featuring walk-in shower with fully glassed sliding door, white WC & basin.