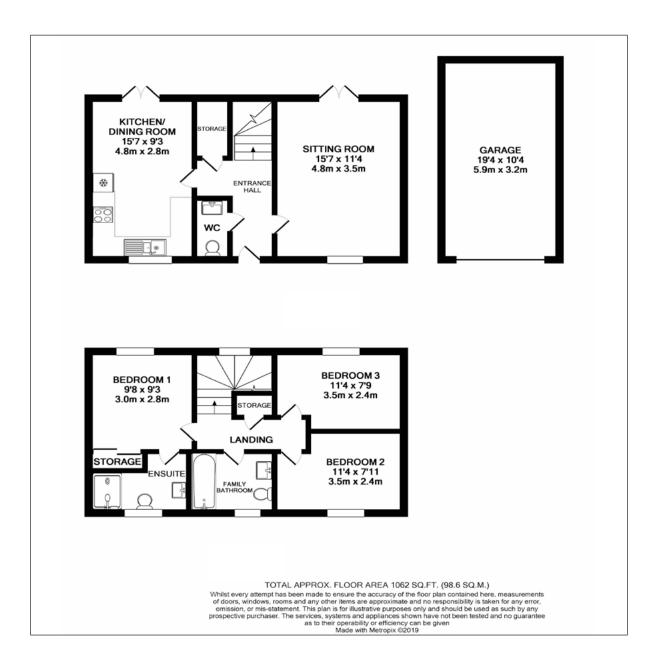

Entrance Hall – Sitting Room – Kitchen/Dining Room – Downstairs WC Master Bedroom with Built in Wardrobe and Ensuite – Two Further Double Bedrooms – Family Bathroom – Storage – Garage – Driveway – Rear Garden

## THE PROPERTY

Entrance Hall – stepping through the front security door, this welcoming entrance hall offers space to kick off shoes and hang coats. The Entrance Hall is carpeted and offers a downstairs W.C & under-stairs storage.

Sitting Room – the spacious well-lit room is flooded with light from french double doors opening out into the rear garden. The room is fully carpeted and has ample space for a three-piece suite, television set and additional furniture.

Kitchen/Dining Room - the stylish kitchen offers an array of work tops and high gloss storage units, with french doors leading from the dining area out to the enclosed lawned garden.

Integrated are full length fridge/ freezer, dishwasher, oven, 4-point electric hob and overhead extractor fan hood. The space is completed with high grade dark wood effect laminate flooring.

Master Bedroom – the luxurious Master Bedroom is light and spacious, with a double wardrobe fitted into the wall with sliding doors fronted by floor to ceiling mirrors. The carpeted bedroom has plenty of room for a king size bed plus additional furniture. Also included is an Ensuite, featuring walk-in shower with fully glassed sliding door, white WC & basin.

Bedrooms 2 & 3 – both further bedrooms are carpeted doubles, with plenty of space for a double bed and further bedroom furniture. Double aspect windows provide plenty of natural light.

Family Bathroom – a modern and fresh suite, including bath/shower with single pane glassed screen, white WC & basin with tile splash-back.

## OUTSIDE

At the front of the property is off-road parking for 2 cars and a detached garage. To the rear is an enclosed family Garden, with access via double doors from both the Sitting Room & Kitchen/Dining Room.