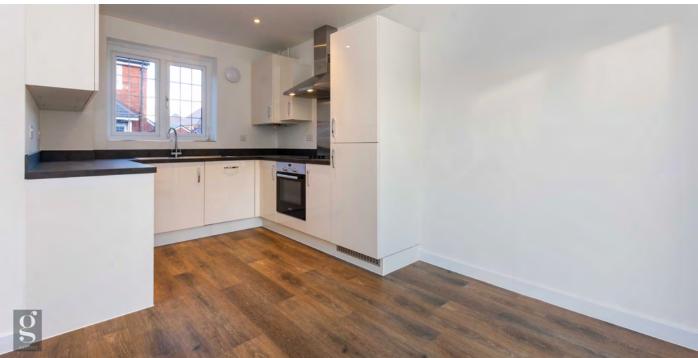

Kitchen/Dining Room - the stylish kitchen offers an array of work tops and high gloss storage units, with french doors leading from the dining area out to the enclosed lawned garden.

Integrated are full length fridge/ freezer, dishwasher, oven, 4-point electric hob and overhead extractor fan hood. The space is completed with high grade dark wood effect laminate flooring.