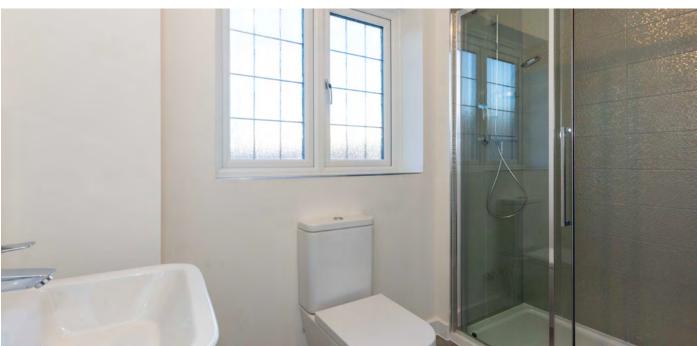

Bedrooms 2 & 3 – both further bedrooms are carpeted doubles, with plenty of space for a double bed and further bedroom furniture. Double aspect windows provide plenty of natural light.

Family Bathroom – a modern and fresh suite, including bath/shower with single pane glassed screen, white WC & basin with tile splash-back.