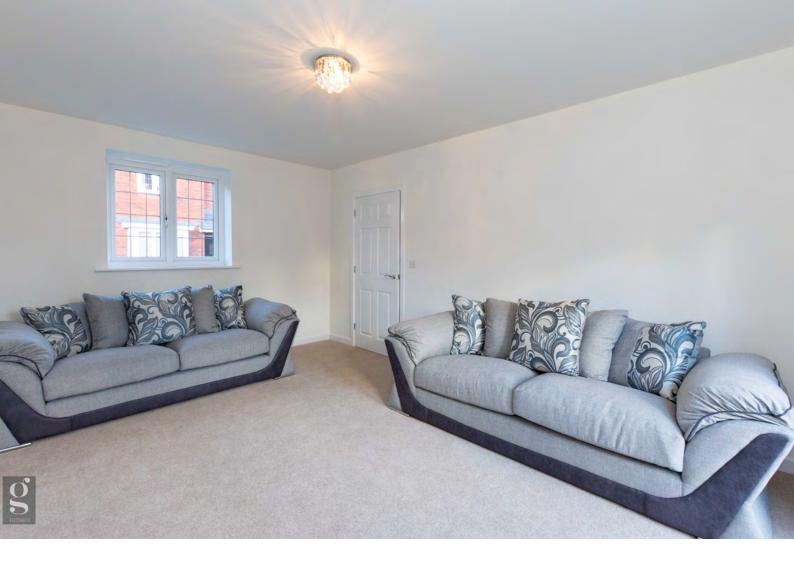

Sitting Room – the spacious well-lit room is flooded with light from french double doors opening out into the rear garden. The room is fully carpeted and has ample space for a three-piece suite, television set and additional furniture.