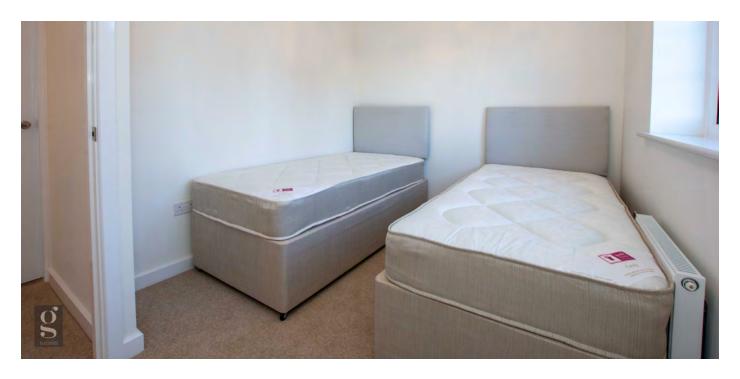

Bedrooms 2 & 3 – both further bedrooms are carpeted doubles, with plenty of space for a double bed and further bedroom furniture. Double aspect windows provide plenty of natural light.

Family Bathroom – a modern and fresh suite, including bath/shower with single pane glassed screen, white WC & basin with tile splash-back.